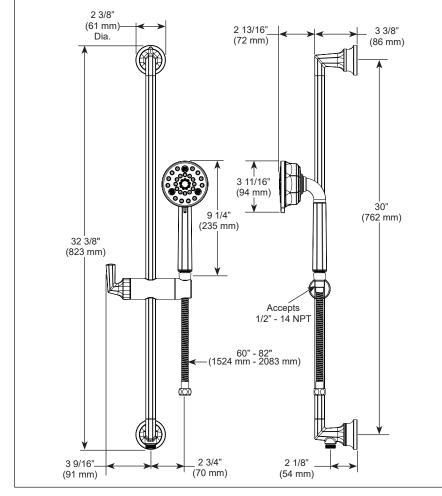

### **STANDARD SPECIFICATIONS:**

- Max flow rate 1.75 gpm @ 80 psi, 6.6 L/min @ 550 kPa
- Wall bar with adjustable slide (allows for adjustable shower height). Not to be used as a grab bar.
- 60" 82" (1524 mm 2083 mm) stretchable finished metal hose
- Wall bar includes integrated elbow for hose connection
- Integrated elbow has standard 1/2"-14 NPT supply
- fitting Certified dual check valves
- 4 Spray settings: H<sub>2</sub>Okinetic<sup>®</sup> Rinsing Spray, Full Spray, Massage Spray and Pause. Pause is a non-positive shutoff